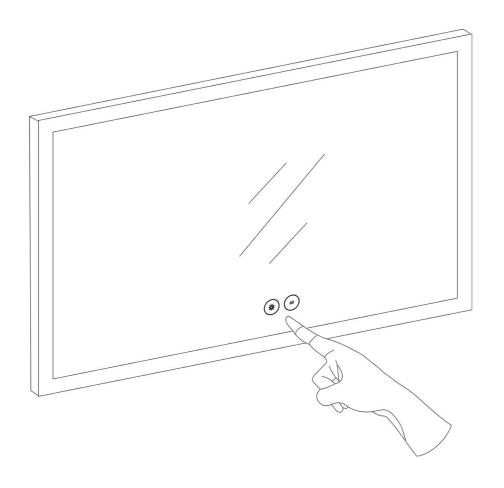

## 3. Anti-fog

Anti-Fog

Press the button ", the button will change from red to blue, and the anti-fog is On. Press the button " again, the button will change from blue to red, and the anti-fog is Off.