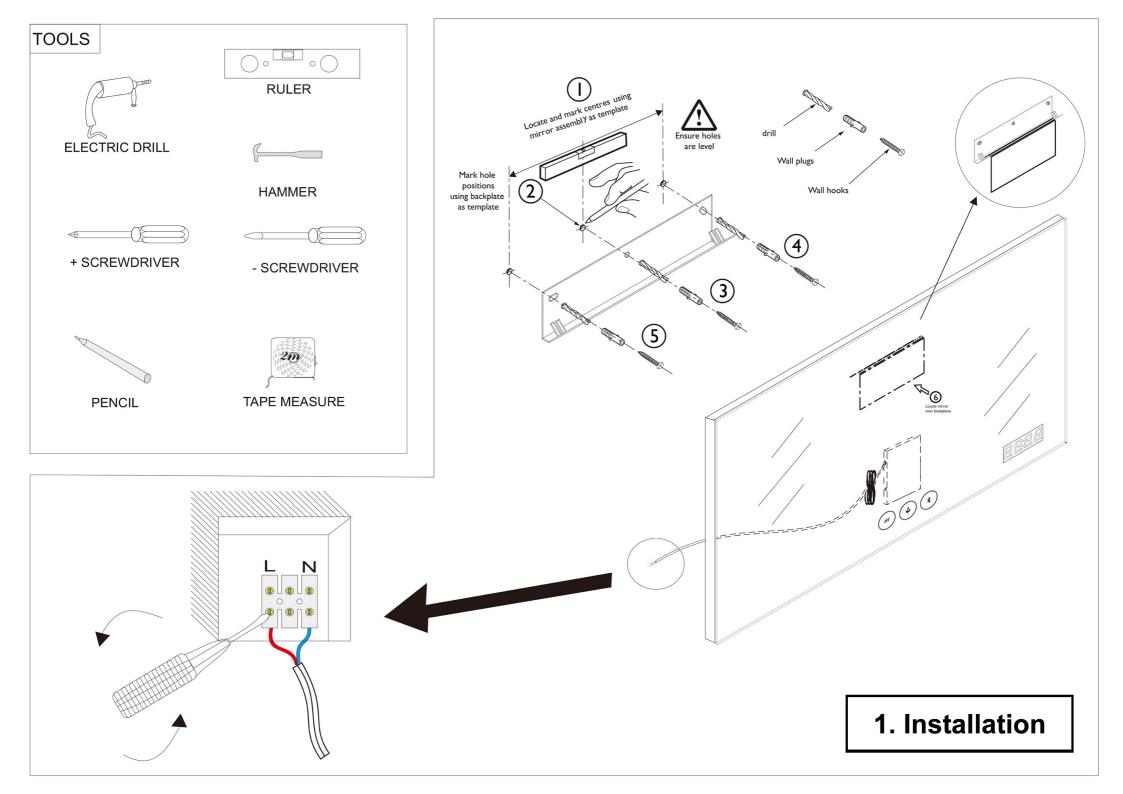

# DECORAPORT®LED MIRROR LIT UP YOUR BEAUTY

(TOUCH CONTROL MANUAL)



#### 2. Dimmer





On/Off & Dimmer

Press the button (\*\*), the button will change from red to blue, and the light is On. Press the button again, the button will change from blue to red, and the light is Off.

Press the button for 3 seconds, the light will be adjusted from 100% to 10%. Press the button for another 3 seconds, the light will be adjusted from 10% to 100%.

**Brightness** 



## 3. Anti-fog





Anti-Fog

Press the button ", the button will change from red to blue, and the anti-fog is On. Press the button " again, the button will change from blue to red, and the anti-fog is Off.

#### 4. Mirror & Wall Control



Our mirror controller has the memory function which can memorize the final status of:

- 1. The light on or off.
- 2. The light brightness.
- 3. The light temperat