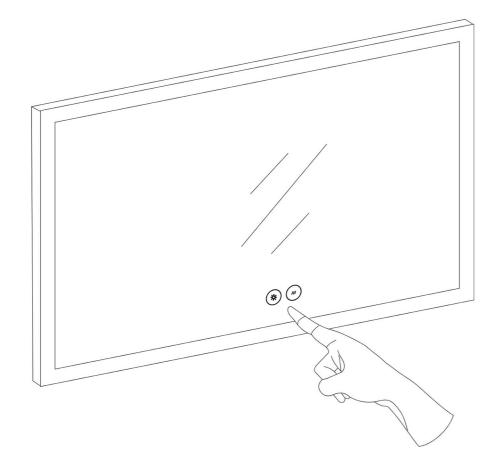

#### 2. Dimmer

On/Off & Dimmer

Press the button (\*\*), the button will change from red to blue, and the light is On. Press the button again, the button will change from blue to red, and the light is Off.

Press the button for 3 seconds, the light will be adjusted from 100% to 10%. Press the button for another 3 seconds, the light will be adjusted from 10% to 100%.

**Brightness** 