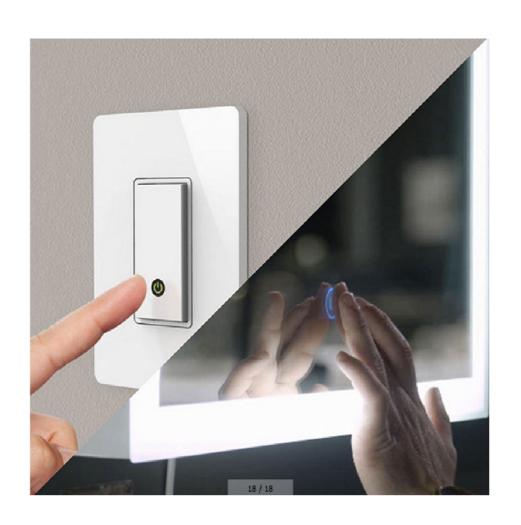

#### 4. Mirror & Wall Control

Our mirror controller has the memory function which can memorize the final status of:

- 1. The light on or off.
- 2. The light brightness.
- 3. The light temperature.
- 4. The anti-fog on or off.

Turn on the mirror light and keep it on, and then you can control it by the switch on the wall.