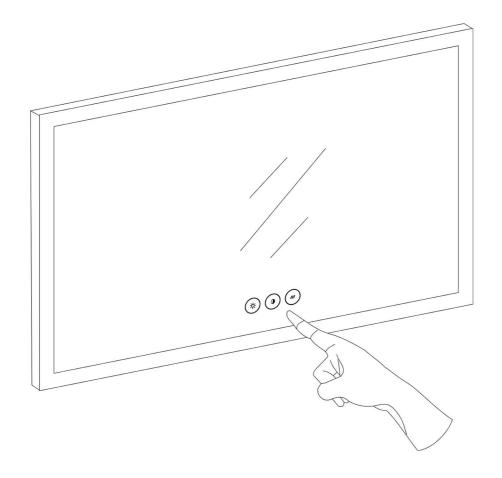

#### 2. Dimmer

On/Off & Dimmer

Press the button (\*\*), the button will change from red to blue, and the light is On. Press the button again, the button will change from blue to red, and the light is Off.

Press the button for 3 seconds, the light will be adjusted from 100% to 10%. Press the button for another 3 seconds, the light will be adjusted from 10% to 100%.

**Brightness** 

## 3. Anti-fog

Anti-Fog

Press the button ", the button will change from red to blue, and the anti-fog is On. Press the button " again, the button will change from blue to red, and the anti-fog is Off.

# 5. Cold & Warm Light(Optional)

Cold & Warm Light

Press this button for three seconds, the light will switch between cold white and warm white.