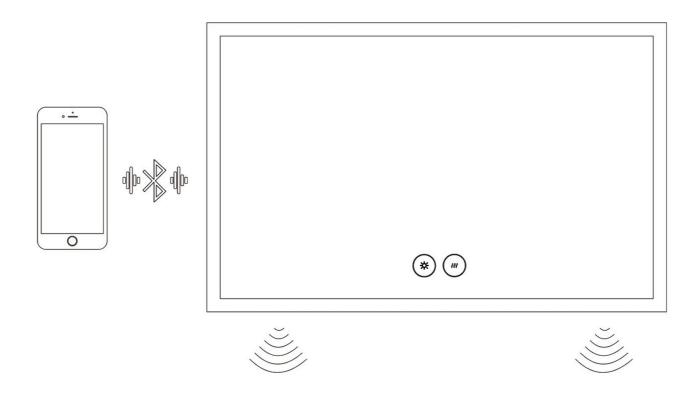

## 6. Bluetooth (Optional)

When the mirror powered on, you will hear a beep sound which means the Bluetooth is active. Now you can search and connect the Bluetooth speakers by your smartphone. The sound volume is also adjusted by your smartphone.